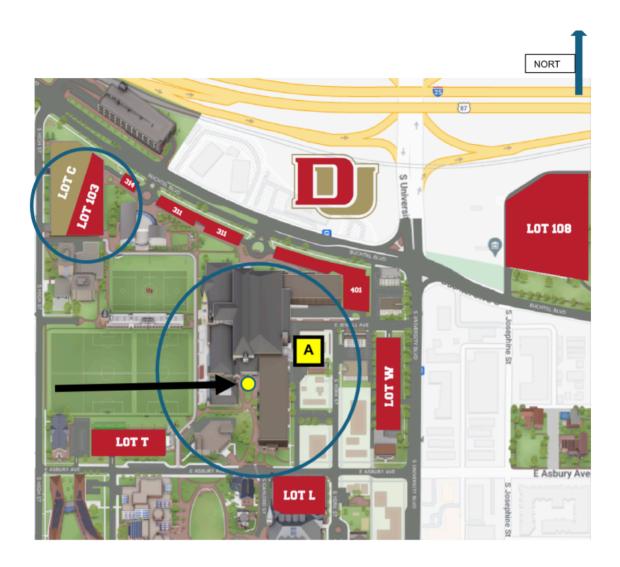

#### **PARKING:**

Below is the map of the University of Denver. The meet will take place inside the Ritchie Center. The circle below with the letter "A" is the Ritchie Center. The small yellow dot is the entrance that we will be using. You will enter off of Asbury Street and you will follow the signs inside the building and toward the **Hamilton Gymnasium.** The lot for parking is "lot C" which is also circled on the map below. This is a garage on the campus. The cost for parking is \$10. There is some street parking around the campus where there is no charge, however, you will need to search for the spaces. The entrance

to the Ritchie Center located on Buchtel Blvd. will remain locked for security. Please use the entrance off of Asbury Avenue.